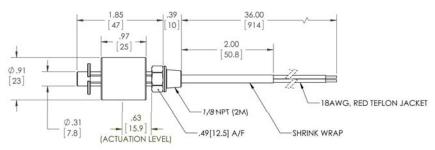

#### (Above dimensions are for the Plastic Stem design only)

| DISTANCE                                      | SWITCH STATUS |
|-----------------------------------------------|---------------|
| .118 ±.059/[3 ±1.5]                           | ON            |
| .177 ±.059/[4.5 ±1.5] TO.295 ±.059/[7.5 ±1.5] | TRANSITION    |
| 295 + 059/17 5 +1 51                          | OFF           |