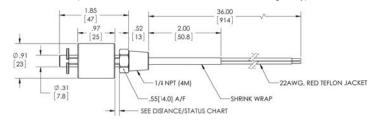

#### ORDERING INFORMATION

| VLS   | - 2M                           | - FL                                                                                                                                             | - A                                                    | - * SS                                                               |
|-------|--------------------------------|--------------------------------------------------------------------------------------------------------------------------------------------------|--------------------------------------------------------|----------------------------------------------------------------------|
| Model | Connection                     | Terminal                                                                                                                                         | Circuit                                                | Stem Material                                                        |
| VLS   | 2M - 1/8" NPT<br>4M - 1/4" NPT | FL36 - Standard 36" leads FLL - Advise additional length of leads if other than standard 36" **** Call Factory for Shrink Wrap Options & Pricing | A - Normally Open<br>(Standard)<br>B - Normally Closed | * Omit if Standard B - Brass SS - Stainless Steel SLS - Slosh Shield |